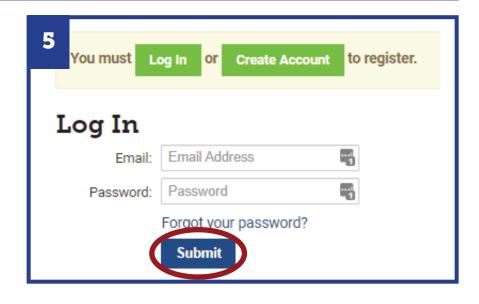

5. If you have an existing account and chose "Log In," you will be prompted to type in your email and password. Press the blue "Submit" button. Proceed to Step 7.