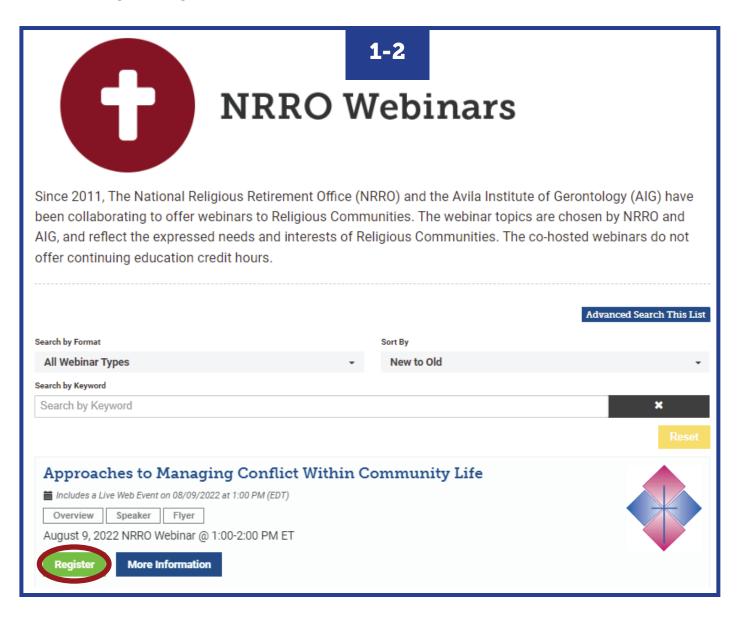

## **STEPS FOR WEBINAR REGISTRATION**

- 1. To register, click this link: <u>https://avila.elevate.commpartners.com/nrro-webinars</u> You will see the current title for the upcoming NRRO cosponsored webinar listed.
- 2. Click the green "Register" button.