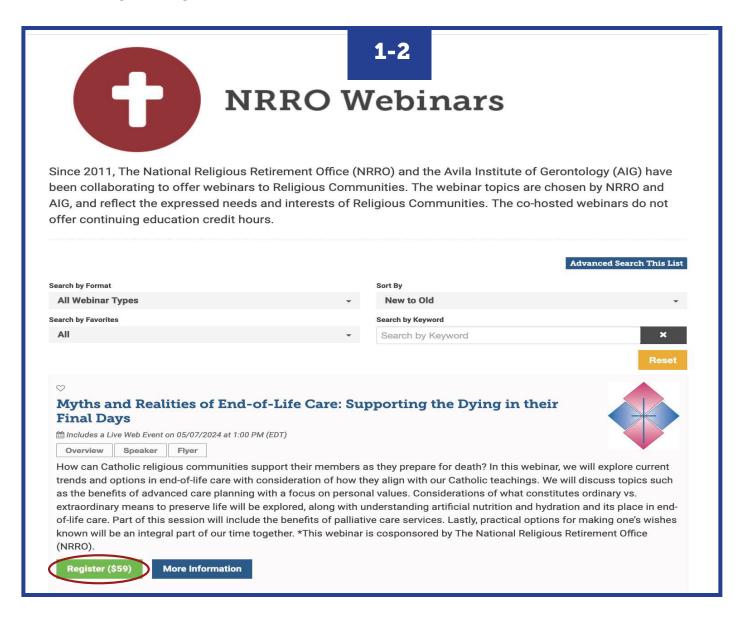

## VIDEO ARCHIVES

Past NRRO webinars are archived and available for FREE. <u>Click here to access</u>

How can Catholic religious communities support their members as they prepare for death? In this webinar, we will explore current trends and options in end-of-life care with consideration of how they align with our Catholic teachings. We will discuss topics such as the benefits of advanced care planning with a focus on personal values. Considerations of what constitutes ordinary vs. extraordinary means to preserve life will be explored, along with understanding artificial nutrition and hydration and its place in end-of-life care. This session will include the benefits of palliative care services and practical options for making one's wishes known.

## **STEPS FOR WEBINAR REGISTRATION**

1. To register, click this link: <u>https://avila.elevate.commpartners.com/nrro-webinars</u> You will see the current title for the upcoming NRRO cosponsored webinar listed.

 $\bullet \bullet \bullet \bullet \bullet$ 

2. Click the green "Register" button.

- **3.** A pop-up for Registation Options will appear. Click on the blue "Complete Registration Now" button.
- 4. If you are not already logged in, you will see two options on top to either "Log In" (Step 5) or "Create Account" (Step 6). You need to pick one to continue registration.