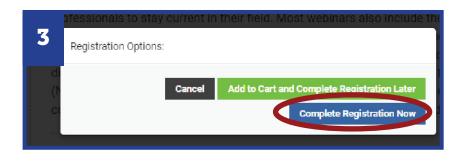

 $\bullet \bullet \bullet \bullet \bullet$ 

2. Click the green "Register" button.

- **3.** A pop-up for Registation Options will appear. Click on the blue "Complete Registration Now" button.
- 4. If you are not already logged in, you will see two options on top to either "Log In" (Step 5) or "Create Account" (Step 6). You need to pick one to continue registration.